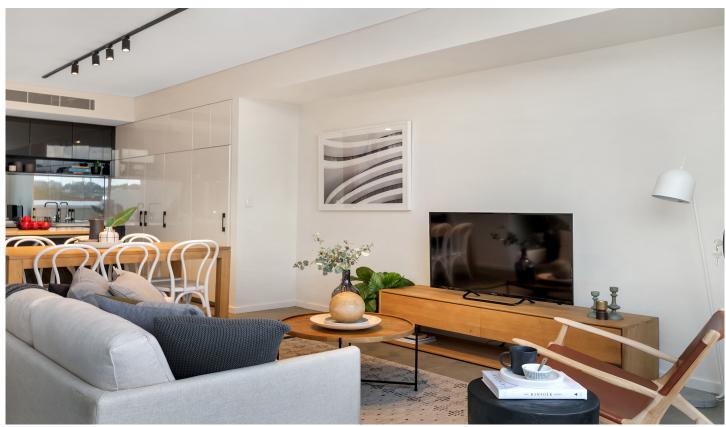

Light filled open plan lounge & dining area Large entertainers courtyard w private entrance Luxurious gas kitchen w stainless steel appliances Master bedroom w large built-in robes & ensuite Spacious second bedroom w built-in robes Stunning bathroom & separate laundry w dryer Ducted air-conditioning & generous storage space Undercover secure car space & storage cage