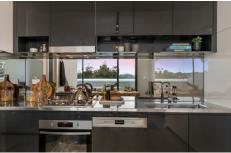

Light filled open plan lounge & dining area Large entertainers courtyard w private entrance Luxurious gas kitchen w stainless steel appliances Master bedroom w large built-in robes & ensuite Spacious second bedroom w built-in robes Stunning bathroom & separate laundry w dryer Ducted air-conditioning & generous storage space Undercover secure car space & storage cage