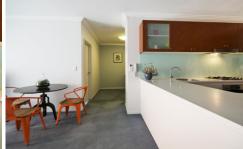

Open plan lounge & dining area w air conditioning Designer gas kitchen w stainless steel appliances Spacious bedroom w walk-in robe & balcony access Separate study area perfect for home office Stylish bathroom w tub & internal laundry w dryer Light filled entertainers balcony w complex views New carpet & paint throughout Secure car space & storage box