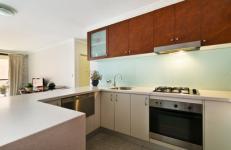

Open plan lounge & dining area w air conditioning Designer gas kitchen w stainless steel appliances Spacious bedroom w walk-in robe & balcony access Separate study area perfect for home office Stylish bathroom w tub & internal laundry w dryer Light filled entertainers balcony w complex views New carpet & paint throughout Secure car space & storage box