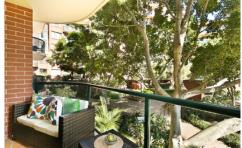

Large open plan lounge & dining area
Gas kitchen w stainless steel appliances
Spacious main bed with walk-in robe & ensuite
Generous second bed w large built-in robes
Bathroom w tub & internal laundry w dryer
Light filled balcony w private leafy outlook
Undercover secure car space & visitor parking