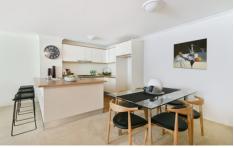

Large open plan lounge & dining area
Gas kitchen w stainless steel appliances
Spacious main bed with walk-in robe & ensuite
Generous second bed w large built-in robes
Bathroom w tub & internal laundry w dryer
Light filled balcony w private leafy outlook
Undercover secure car space & visitor parking