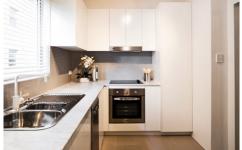

Generous open plan lounge & dining area Designer kitchen w stainless steel appliances Spacious bedrooms both w built-in robes Internal laundry w washer/dryer combo Stylish bathroom w shower & separate tub Security building w intercom access Lock up garage & visitor parking