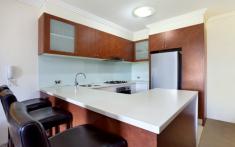

Light filled open plan lounge & dining area
Designer gas kitchen w stainless steel appliances
Spacious bedroom w built-in robes & balcony access
Stylish bathroom w tub & internal laundry w dryer
Separate study area perfect for home office
Entertainers balcony w complex views
Secure car space & ample visitor parking