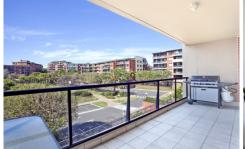

Light filled open plan lounge & dining area
Designer gas kitchen w stainless steel appliances
Spacious bedroom w built-in robes & balcony access
Stylish bathroom w tub & internal laundry w dryer
Separate study area perfect for home office
Entertainers balcony w complex views
Secure car space & ample visitor parking