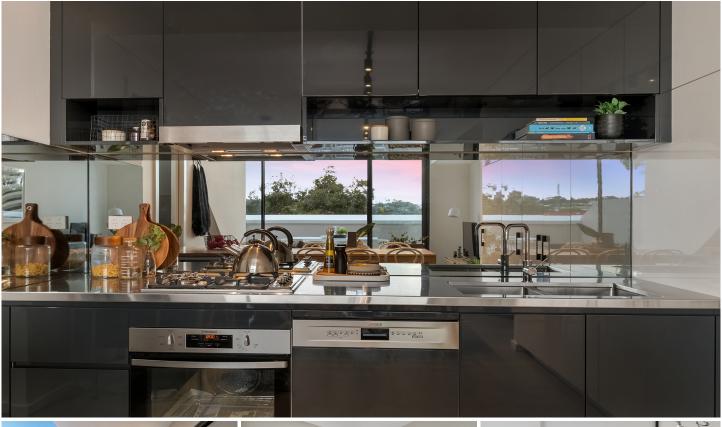

## 112/76 Mitchell Road ALEXANDRIA NSW

The perfect blend of raw & contemporary warehouse features, industrial tones & modern touches, Mitchell + Fountain is sure to impress in this inner-city enclave.

A boutique warehouse conversion of only 21 apartments over 4 levels w/ solid original brickwork, original steel beams, concrete lift & upscale interiors, exteriors and landscaping.

Light filled open plan lounge & dining area Large entertainers courtyard w private entrance Luxurious gas kitchen w stainless steel appliances Master bedroom w large built-in robes & ensuite Spacious second bedroom w built-in robes Stunning bathroom & separate laundry w dryer Ducted air-conditioning & generous storage space Undercover secure car space & storage cage