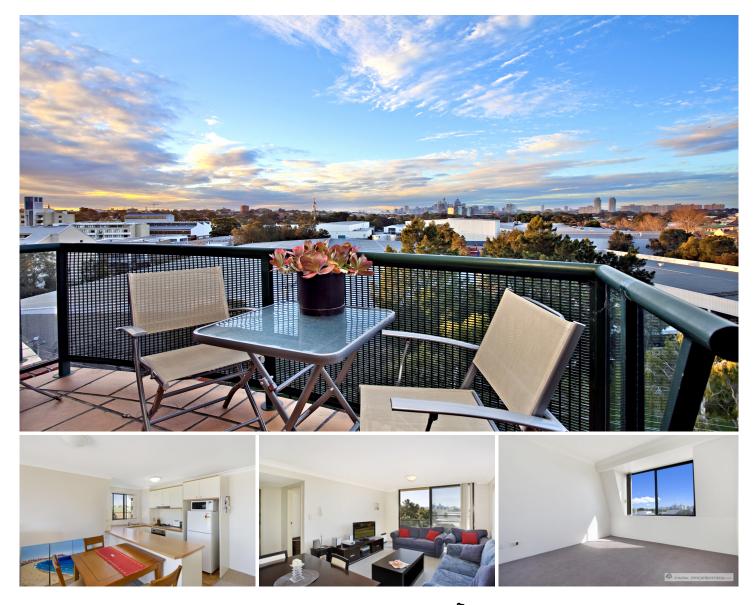

## 9707/177-219 Mitchell Road ERSKINEVILLE NSW

Ideally positioned on the top floor in the desirable Sydney Park Village complex, this one bedroom apartment with secure parking showcases generous light filled open plan living and an ideal northerly aspect with stunning city skyline views.

Light filled open plan lounge & dining area Modern gas kitchen w stainless steel appliances Spacious bedroom w large built-in robes Modern bathroom w tub & internal laundry w dryer Sunny entertaining balcony w city skyline views Air conditioning & generous storage space Secure car space & ample visitor parking