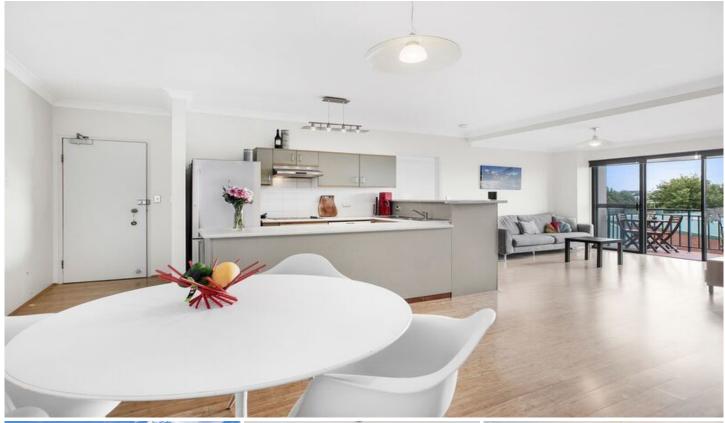

## 94/362 Mitchell Road ALEXANDRIA NSW

Ideally positioned within the well maintained Huntley Green security complex is this stylish two bedroom apartment with secure undercover parking. Offering convenience and light filled open plan living, this property confirms an ideal urban lifestyle in a desirable inner west location.

Large open plan lounge & dining area
Modern kitchen w stainless steel appliances
Large bedrooms, main w walk-in robe & ensuite
North facing entertainers balcony w city views
Stylish bathroom w tub & separate laundry w dryer
Undercover secure car space & ample visitor parking

Offering facilities including an outdoor pool and gym along with enviably convenient transport links and just a short stroll from Newtown, this apartment is perfectly positioned in one of the Inner West's most sought after