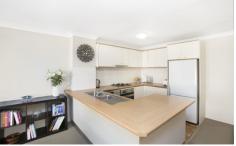

Light filled open plan lounge & dining area Modern gas kitchen w stainless steel appliances Spacious main bedroom w walk-in robe & ensuite Generous second bedroom w built-in robes Bathroom w tub & internal laundry w dryer Entertainers balcony w complex views Secure car space & ample visitor parking