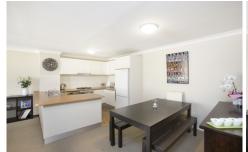

Light filled open plan lounge & dining area Modern gas kitchen w stainless steel appliances Spacious main bedroom w walk-in robe & ensuite Generous second bedroom w built-in robes Bathroom w tub & internal laundry w dryer Entertainers balcony w complex views Secure car space & ample visitor parking