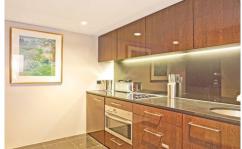

Light filled open plan lounge & dining area
Modern kitchen w stainless steel appliances & bar fridge
Oversized bedroom w queen bed & built-in robes
Stylish bathroom & concealed laundry w washer & dryer
Balcony overlooking the vibrant Macleay Street
Generous storage & quality finishes throughout
Security complex w concierge & intercom access
Underground security stacker car space