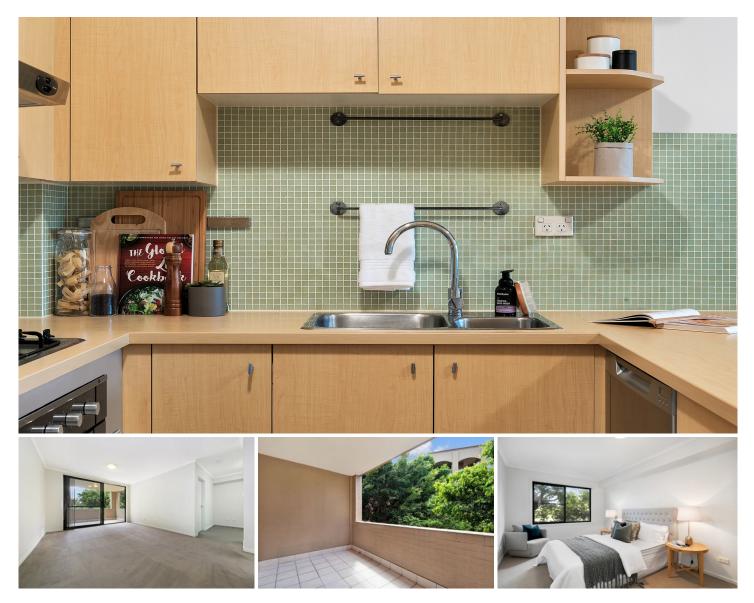

## 10505/177-219 Mitchell Road ERSKINEVILLE NSW

Located in the popular Sydney Park Village complex, this one bed plus study apartment with secure parking showcases a generous floor plan and relaxed resort style living. Featuring a private aspect and leafy outlook, it also offers a great entertainers' layout with stylish modern finishes.

Generous open plan lounge & dining Gas kitchen w stainless steel appliances Spacious bedroom w large built-in robes Entertainers balcony w leafy outlook Bathroom w tub & internal laundry w dryer Separate study area perfect for home office Security car space & ample visitor parking