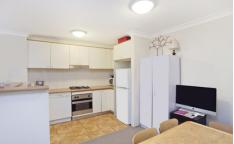

Light filled open plan lounge & dining area Gas kitchen w stainless steel appliances Generous bedroom w built in robes Bathroom w tub & internal laundry w dryer Balcony w leafy outlook & complex views Security car space & ample visitor parking