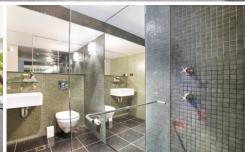

Generous open plan lounge & dining area Kitchen w bar fridge & stainless steel appliances Large bedroom w built-in robes & balcony access Stylish bathroom w concealed laundry & dryer Security intercom system & lift access