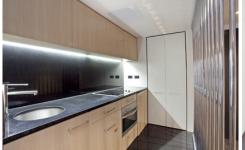

Generous open plan lounge & dining area Kitchen w bar fridge & stainless steel appliances Large bedroom w built-in robes & balcony access Stylish bathroom w concealed laundry & dryer Security intercom system & lift access