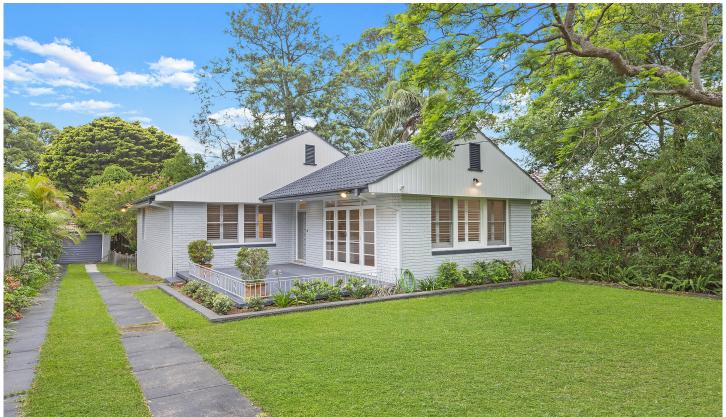

## 19 King Edward Street ROSEVILLE NSW

This spacious renovated full brick home is set in a quiet street only minutes away to the CBD. A stunning blend of period charm and light filled modern styling, it is ideal for families or professionals who love to entertain.

Light filled open plan living w French doors to the sunlit terrace

Art deco kitchen w electric appliances and separate oven Two Spacious bedrooms w built-ins & large third bedroom Vintage style bathroom w separate toilet & laundry Generous rear garden w level lawn child-friendly & private Lock up garage w side driveway giving easy access and additional onsite parking