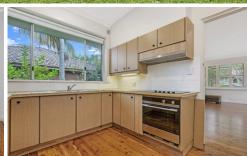

Light filled open plan living w French doors to the sunlit terrace

Art deco kitchen w electric appliances and separate oven Two Spacious bedrooms w built-ins & large third bedroom Vintage style bathroom w separate toilet & laundry Generous rear garden w level lawn child-friendly & private Lock up garage w side driveway giving easy access and additional onsite parking