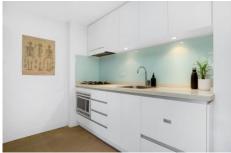

Light filled open plan lounge & dining area w/ floor to ceiling windows

Entertainer's courtyard w/ covered area & rear access
Designer gas kitchen w/ Caesar stone bench tops, s/s
appliances & integrated dishwasher
Generous loft style bedroom w/ dual BIR's
Chic bathroom w/ laundry facilities & dryer
Pet friendly security complex w/ intercom, lift access &