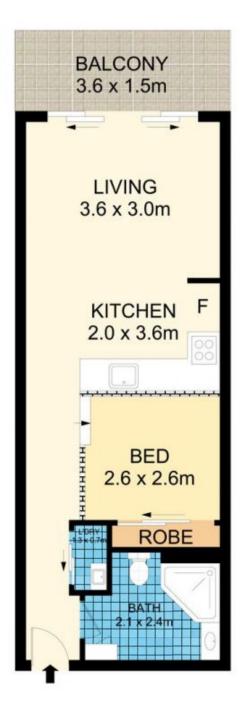

## 35/27-31 Regent Street Chippendale NSW

Offering an unrivalled lifestyle in a fast-paced inner city location, this Central Park apartment features a versatile open plan layout with freshly painted interiors and new carpet throughout. Enjoy sophistication and convenience, this apartment is the ideal purchase for first home buyers or astute investors alike.

Open plan living & dining area leads onto the entertainer's balcony

Well-appointed gas kitchen w/ s/s appliances & integrated dishwasher

Generous bedroom w/ double mirrored BIR

Mosaic tiled bathroom & separate internal laundry w/ dryer Security complex w/ intercom, lift access & ample storage space

## 1 🛌 1 🖳

Land Size: 45 sqm

**View**: https://www.parkproperties.com.au/sale/nsw/sydney-city/chippendale/residential/apartm

ent/4702576

Michael McCaffery 02 9565 5333

Rebecca Voncina 02 9565 5333

35/27-31 Regent Street, Chippendale