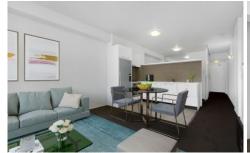

## 35/27-31 Regent Street Chippendale NSW

Offering an unrivalled lifestyle in a fast-paced inner city location, this Central Park apartment features a versatile open plan layout with freshly painted interiors and new carpet throughout. Enjoy sophistication and convenience, this apartment is the ideal purchase for first home buyers or astute investors alike.

Open plan living & dining area leads onto the entertainer's balcony

Well-appointed gas kitchen w/ s/s appliances & integrated dishwasher

Generous bedroom w/ double mirrored BIR

Mosaic tiled bathroom & separate internal laundry w/ dryer Security complex w/ intercom, lift access & ample storage space