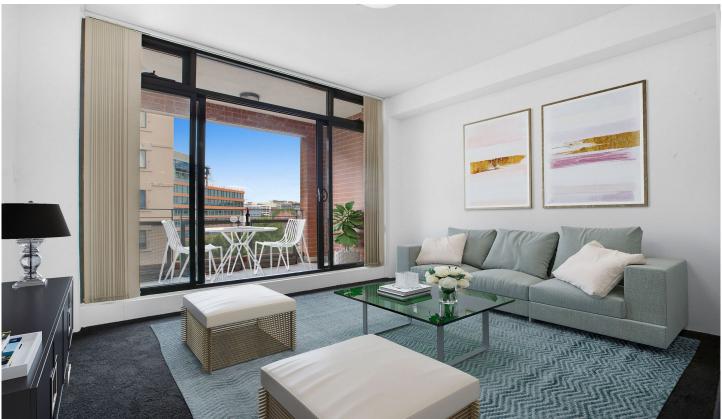

## 35/27-31 Regent Street Chippendale NSW

Offering an unrivalled lifestyle in a fast-paced inner city location, this Central Park apartment features a versatile open plan layout with freshly painted interiors and new carpet throughout. Enjoy sophistication and convenience, this apartment is the ideal purchase for first home buyers or astute investors alike.

Open plan living & dining area leads onto the entertainer's balcony

Well-appointed gas kitchen w/ s/s appliances & integrated dishwasher

Generous bedroom w/ double mirrored BIR

Mosaic tiled bathroom & separate internal laundry w/ dryer Security complex w/ intercom, lift access & ample storage space