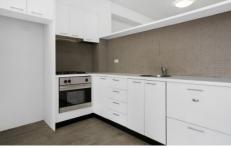

Open plan living & dining area leads onto the entertainer's balcony

Well-appointed gas kitchen w/ s/s appliances & integrated dishwasher

Generous bedroom w/ double mirrored BIR

Mosaic tiled bathroom & separate internal laundry w/ dryer Security complex w/ intercom, lift access & ample storage space