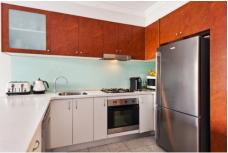

Large open plan lounge & dining area
Designer gas kitchen w stainless steel appliances
Generous bedroom w built-in robes & balcony access
Full length entertainers balcony w complex views
Stylish bathroom w tub & internal laundry w dryer
Air conditioning & internal aspect w no road frontage
Secure car space & ample visitor parking