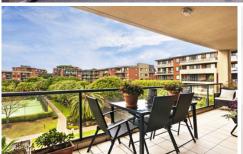

Large open plan lounge & dining area
Designer gas kitchen w stainless steel appliances
Generous bedroom w built-in robes & balcony access
Full length entertainers balcony w complex views
Stylish bathroom w tub & internal laundry w dryer
Air conditioning & internal aspect w no road frontage
Secure car space & ample visitor parking