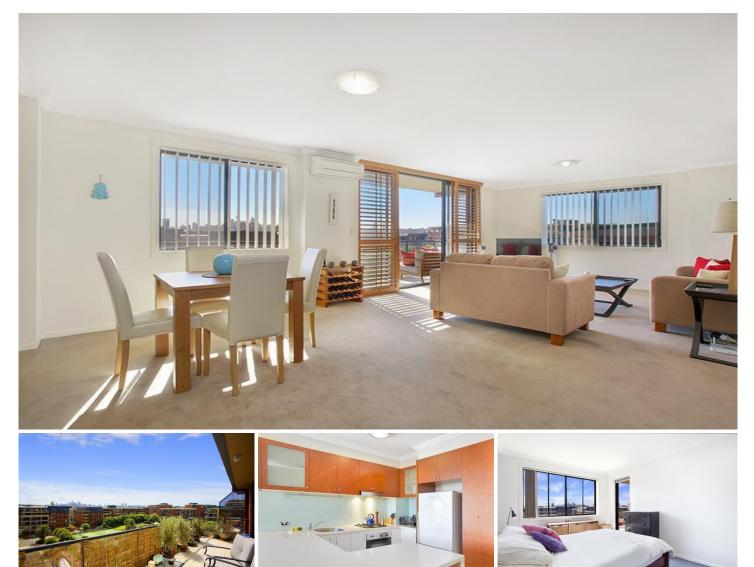

## 12601/177-219 Mitchell Road ERSKINEVILLE NSW

Ideally positioned in the sought after Sydney Park Village complex, this North facing apartment offers space, style and resort style living. Showcasing a desirable floorplan matched with quality finishes throughout, this apartment is ideally positioned and features a great entertainer's layout.

Oversized open plan lounge & dining area Gourmet gas kitchen w stainless steel appliances Large entertainers balcony w leafy complex views Main bedroom w built-in robes & ensuite Generous second & third bedroom w built-in robes Stylish bathroom w tub & separate laundry w dryer Air conditioning & generous storage space Two side-by-side undercover secure car spaces