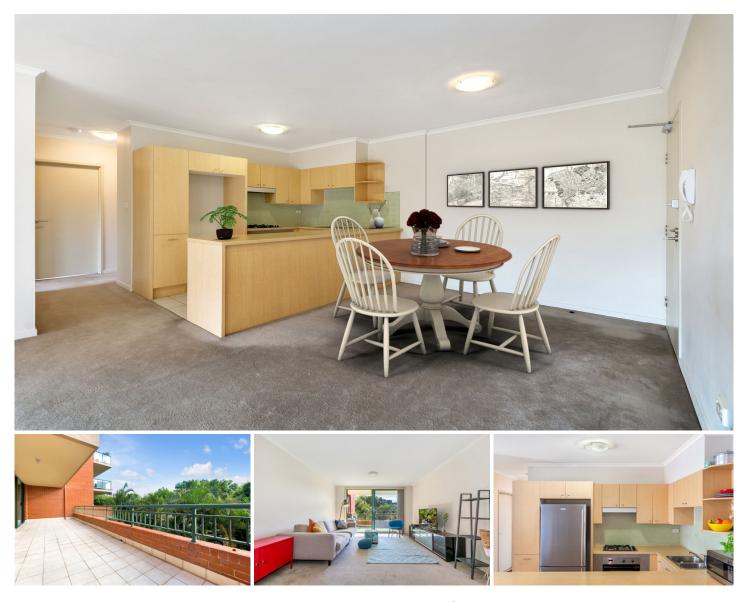

Light filled open plan lounge & dining area Designer gas kitchen w stainless steel appliances Full length balcony perfect for entertaining Generous main bed w walk-in robe & ensuite Spacious second bedroom w built-in robes Stylish bathroom w tub & separate laundry w dryer Security car space & ample visitor parking