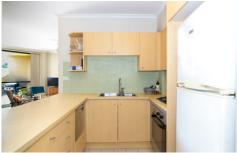

Light filled open plan lounge & dining area
Designer gas kitchen w stainless steel appliances
Spacious bedroom w built-in robes & balcony access
Modern bathroom w tub & separate laundry w dryer
Sun drenched entertainers balcony w complex views
Security car space & ample visitor parking