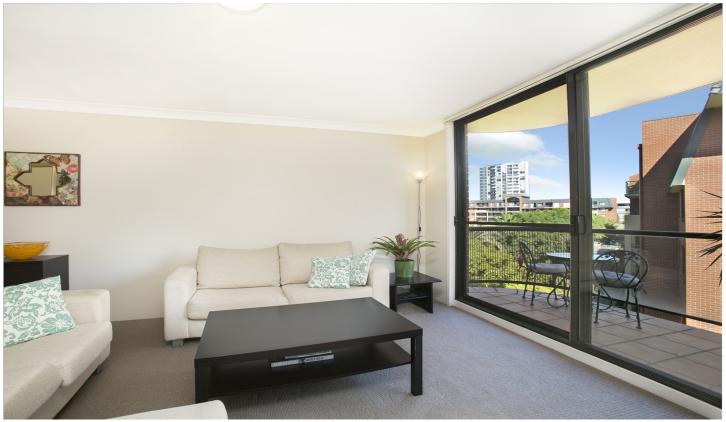

Light filled open plan lounge & dining area Modern gas kitchen w stainless steel appliances Spacious main bedroom w walk-in robe & ensuite Generous second bedroom w built-in robes Bathroom w tub & internal laundry w dryer Entertainers balcony w complex views Secure car space & ample visitor parking