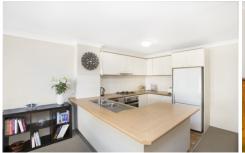

Light filled open plan lounge & dining area Modern gas kitchen w stainless steel appliances Spacious main bedroom w walk-in robe & ensuite Generous second bedroom w built-in robes Bathroom w tub & internal laundry w dryer Entertainers balcony w complex views Secure car space & ample visitor parking