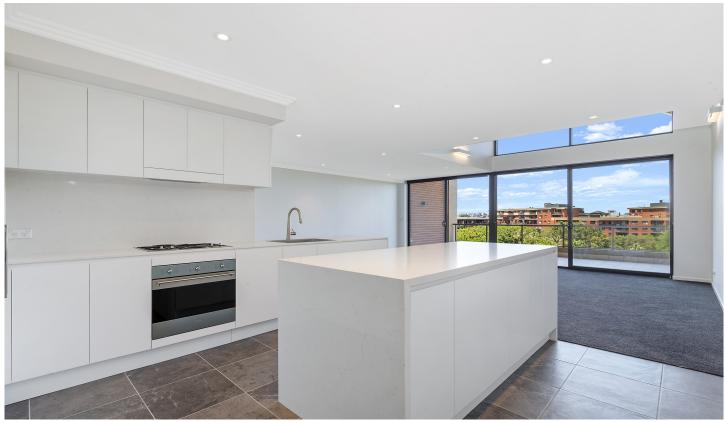

Oversized open plan lounge & dining area Designer gas kitchen w stone benches & European appliances

Master bedroom w walk-in robe & chic ensuite Spacious second & third bed both w built-in robes Large entertainers balcony w leafy complex views Bathroom w bath tub & separate laundry w dryer Two secure car spaces & ample visitor parking