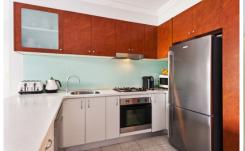

Generous open plan lounge & dining area Light filled entertainers balcony w leafy outlook Designer gas kitchen w stainless steel appliances Large bedroom w built-in robes & balcony access Stylish bathroom w tub & internal laundry w dryer Separate study area & generous storage space Secure car space & ample visitor parking