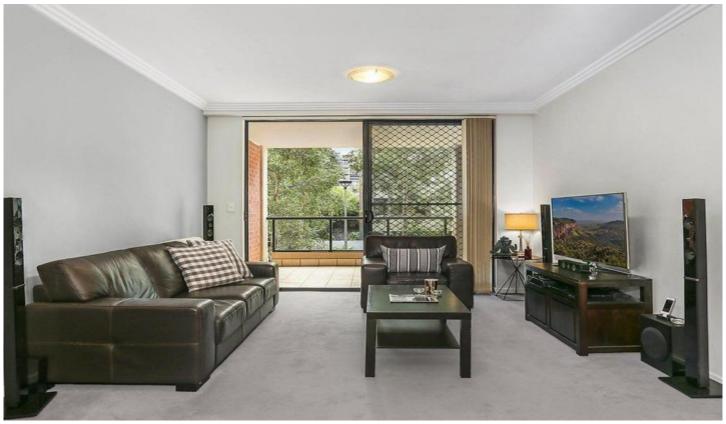

Generous open plan lounge & dining area Light filled entertainers balcony w leafy outlook Designer gas kitchen w stainless steel appliances Large bedroom w built-in robes & balcony access Stylish bathroom w tub & internal laundry w dryer Separate study area & generous storage space Secure car space & ample visitor parking