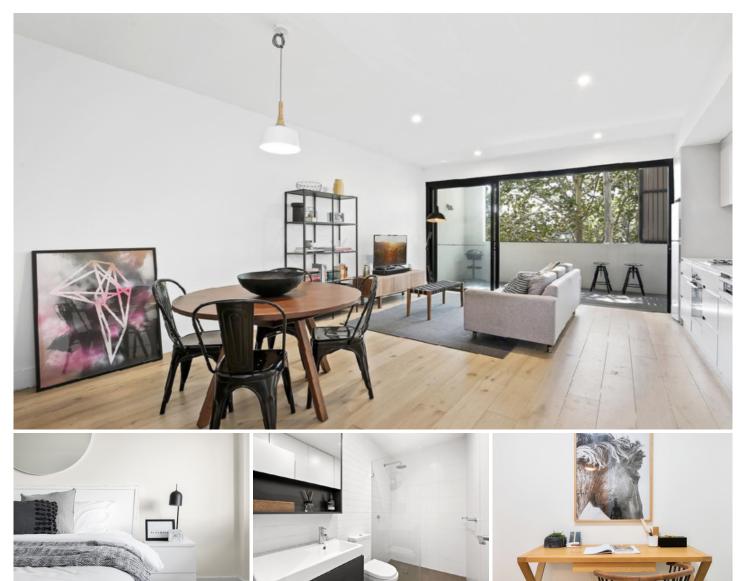

## 202/74 Mitchell Road ALEXANDRIA NSW

Perfectly positioned in this boutique development on only sixteen apartments, this stylish one bedroom apartment with secure parking has been designed to impress.

Large open plan lounge & dining area Designer gas kitchen w stainless steel appliances Spacious bedroom w built in robes & balcony access Full length undercover balcony perfect for entertaining Chic bathroom & internal laundry w clothes dryer Air conditioning & generous storage space throughout Undercover secure car space