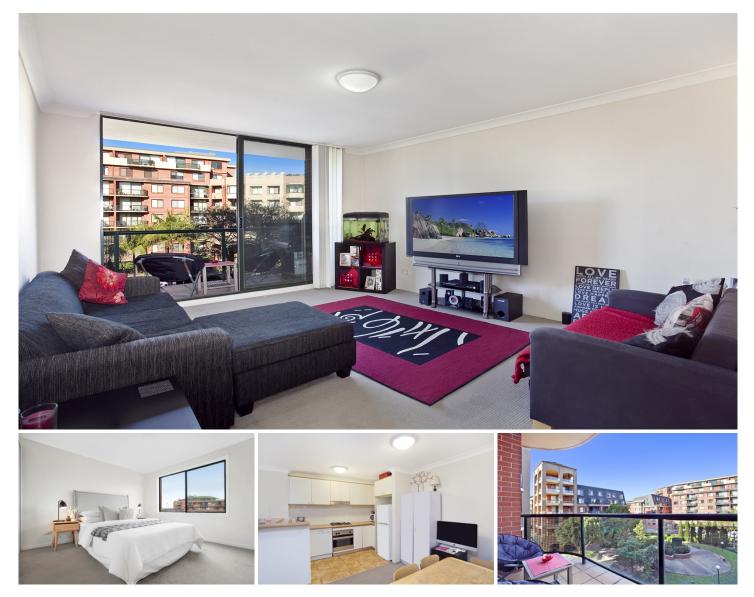

## 9509/177-219 Mitchell Road ERSKINEVILLE NSW

Generous in size, this one bedroom apartment with secure parking is located within the sought after lifestyle complex Sydney Park Village. Located on the fifth floor with an internal aspect, this apartment offers ultimate convenience with a cosmopolitan lifestyle address.

Generous open plan lounge & dining area Modern gas kitchen w stainless steel appliances Well-appointed bedroom w built-in wardrobes Bathroom w tub & internal laundry w dryer Entertainers' balcony w complex views Secure car space & ample visitor parking

Placed just steps from the hip Erskineville Village, the eat streets of King and Crown Streets and minutes to The Grounds, Campos, Rosetta Stone Bakery, Bread & Circus, and Fratelli Fresh, Sydney Park Village is one of the most