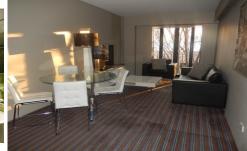

Light filled open plan lounge & dining area
Modern kitchen w stainless steel appliances & bar fridge
Oversized bedroom w queen bed & built-in robes
Stylish bathroom & concealed laundry w washer & dryer
Balcony overlooking the vibrant Macleay Street
Generous storage & quality finishes throughout
Security complex w concierge & intercom access
Underground security stacker car space