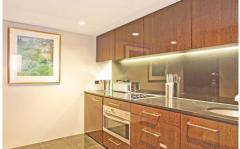

Light filled open plan lounge & dining area
Modern kitchen w stainless steel appliances & bar fridge
Oversized bedroom w queen bed & built-in robes
Stylish bathroom & concealed laundry w washer & dryer
Balcony overlooking the vibrant Macleay Street
Generous storage & quality finishes throughout
Security complex w concierge & intercom access
Underground security stacker car space