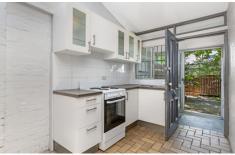

Polished floorboards throughout
Separate lounge & dining area
Paved courtyard w pedestrian access to Morrissey Road
Renovated kitchen with electric stovetop
Tiled bathroom & separate laundry area
Two bedrooms, main with separate terrace
1 weeks free rent