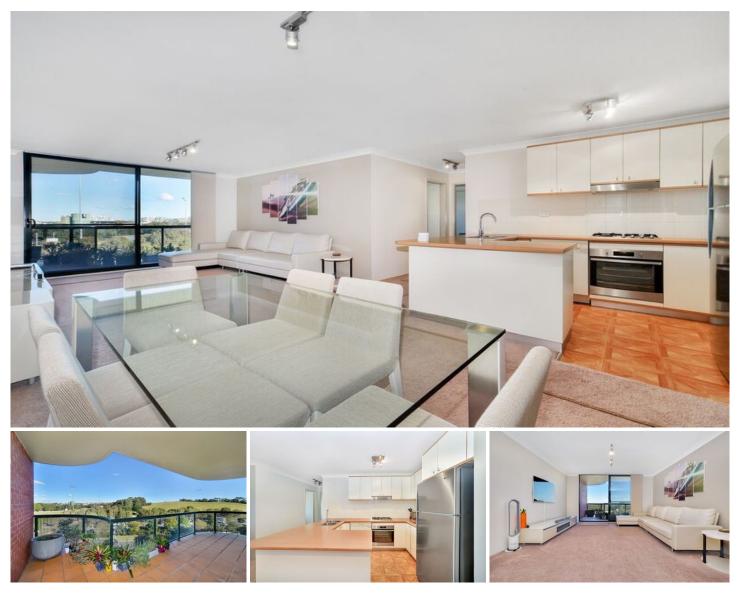

## 3608/177-219 Mitchell Road ERSKINEVILLE NSW

Privately positioned in the desirable Sydney Park Village complex, this oversized two bedroom apartment is set moments from the Inner Wests most coveted conveniences. Offering generous open plan living, it also features stylish modern finishes and sprawling views over Sydney Park.

Large open plan lounge & dining area Modern gas kitchen w stainless steel appliances Entertainers' balcony w views over Sydney Park Oversized main bedroom w built-in robes & ensuite Generous second bedroom w built in robes Stylish bathroom w tub & laundry w washer/dryer Security car space & ample visitor parking

Placed just steps from the hip Erskineville Village, the eat streets of King and Crown Streets and minutes to Pinos,