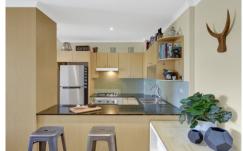

Light filled open plan lounge & dining area Large entertainers courtyard w private access Designer gas kitchen w stainless steel appliances Oversized main bed w walk-in wardrobe & ensuite Generous second bedroom w built-in robes Stylish bathroom w tub & separate laundry w dryer Separate study area & air conditioning Security car space & ample visitor parking