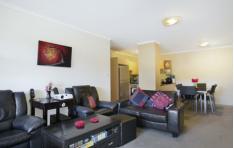

Light filled open plan lounge & dining area Large entertainers courtyard w private access Designer gas kitchen w stainless steel appliances Oversized main bed w walk-in wardrobe & ensuite Generous second bedroom w built-in robes Stylish bathroom w tub & separate laundry w dryer Separate study area & air conditioning Security car space & ample visitor parking