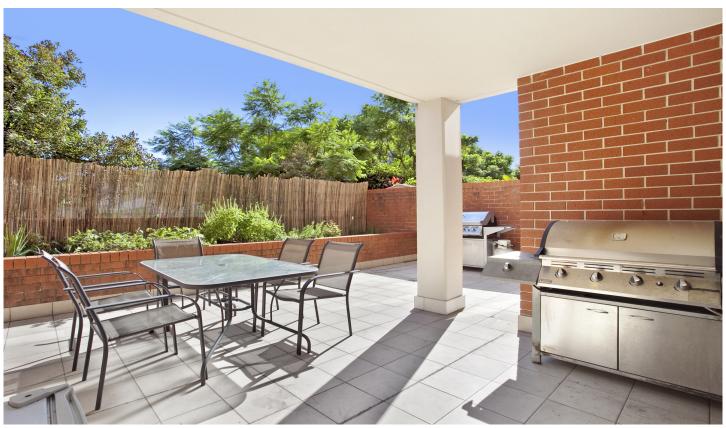

Light filled open plan lounge & dining area Large entertainers courtyard w private access Designer gas kitchen w stainless steel appliances Oversized main bed w walk-in wardrobe & ensuite Generous second bedroom w built-in robes Stylish bathroom w tub & separate laundry w dryer Separate study area & air conditioning Security car space & ample visitor parking