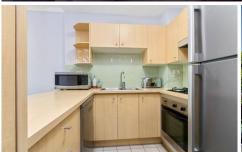

Generous open plan lounge & dining area
Designer gas kitchen w stainless steel appliances
Large bedroom w built in robes & balcony access
Private entertainers balcony w leafy outlook
Stylish bathroom w tub & internal laundry w dryer
Separate study area perfect for home office
Secure car space & ample visitor parking