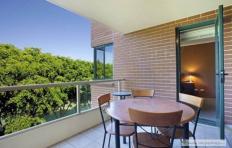

Generous open plan lounge & dining area
Designer gas kitchen w stainless steel appliances
Large bedroom w built in robes & balcony access
Private entertainers balcony w leafy outlook
Stylish bathroom w tub & internal laundry w dryer
Separate study area perfect for home office
Secure car space & ample visitor parking