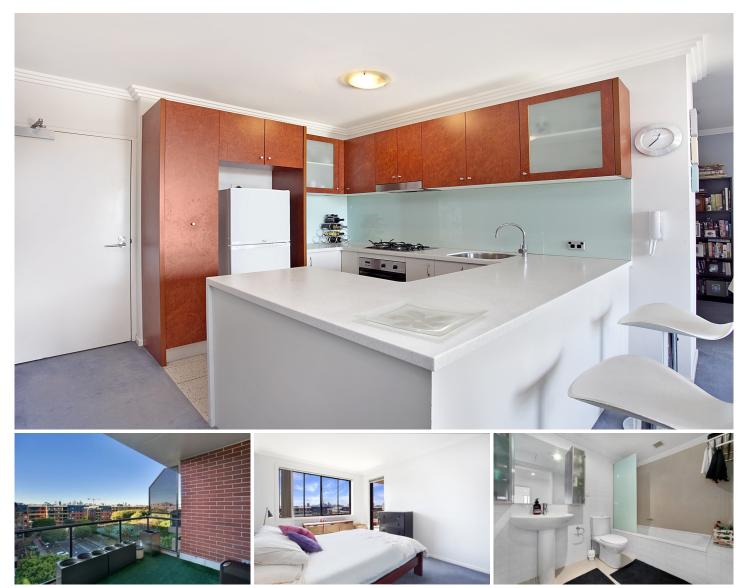

## 12306/177-219 Mitchell Road ERSKINEVILLE NSW

This one bedroom plus study apartment is located within the sought after lifestyle complex that is Sydney Park Village. With a light filled aspect and internal facing aspect, this property offers an abundance of both indoor & outdoor space and cosmopolitan urban living.

Generous open plan lounge & dining area Designer gas kitchen w stainless steel appliances Light filled balcony perfect for entertaining Spacious bedroom w built in robe & balcony access Stylish bathroom w tub & internal laundry w dryer Separate study area perfect for home office Air conditioning in living/dining area Secure car space & additional storage box