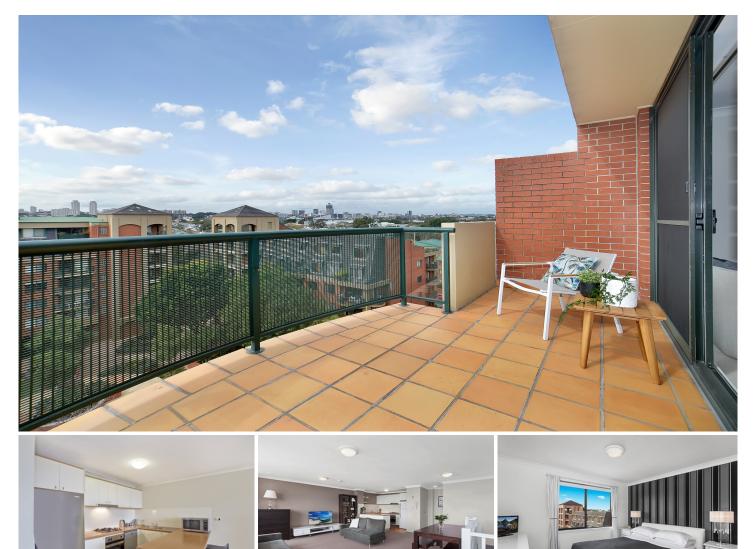

## 6707/177-219 Mitchell Road ERSKINEVILLE NSW

Sydney Park Village, secure a lifestyle opportunity within this fantastic development in a highly sought after penthouse position. Offering a spacious top floor retreat spanning over two levels, this property showcases an oversized floor plan with an ideal northerly aspect and stunning city views.

Oversized open plan lounge & dining area Light filled entertaining terrace w city views Designer gas kitchen w stainless steel appliances Large main bedroom w built-in robes & ensuite Generous second bedroom w built-in robes Stylish bathroom w tub & separate laundry w dryer Ceiling fans, ample storage & separate wash room Undercover secure car space & ample visitor parking