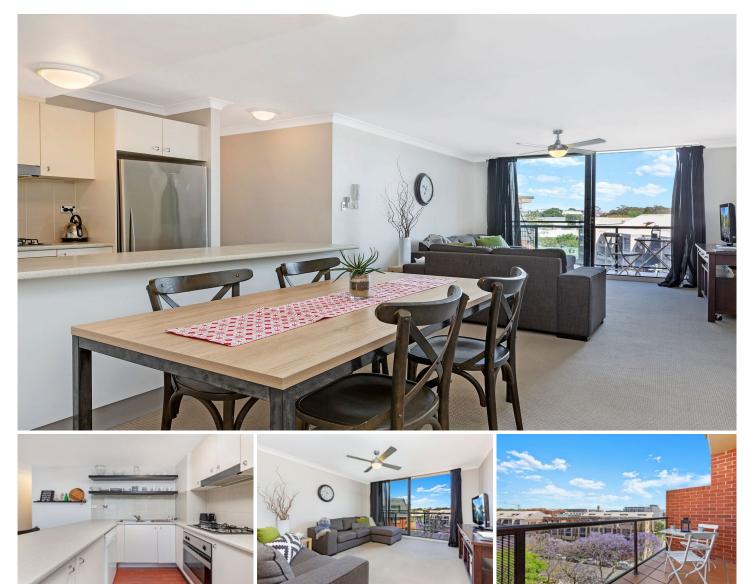

## 8608/177-219 Mitchell Road Erskineville NSW

Offering an outstanding Inner West address, this top floor two bedroom apartment boasts light filled, generous open plan living with 106sqm on title. Showcasing modern interiors with a versatile floor plan, this property is the perfect inner city home for young professionals or astute investors alike.

Light filled open plan lounge & dining area Modern gas kitchen w/ stainless steel appliances Sun drenched North facing balcony w/ district views Master bedroom w/ WIR & ensuite Second bedroom w/ BIR Modern bathroom w/ tub & separate laundry Ceiling fans & modern finishes throughout Secure car space & ample visitor parking