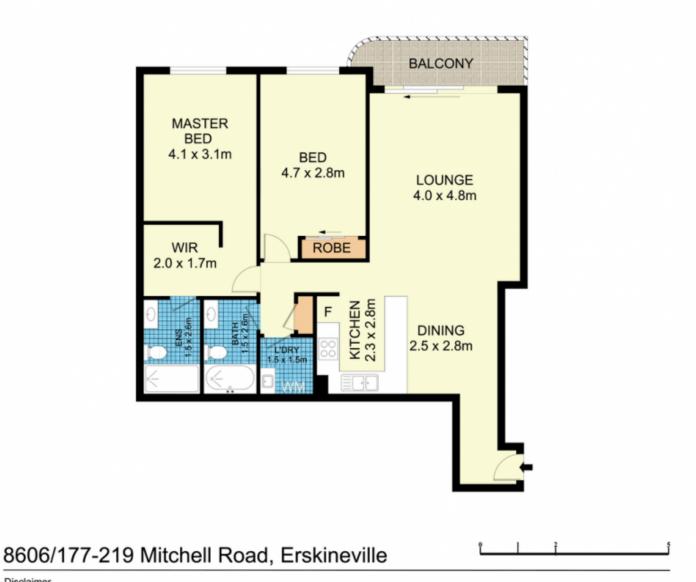

## 8608/177-219 Mitchell Road Erskineville NSW

Offering an outstanding Inner West address, this top floor two bedroom apartment boasts light filled, generous open plan living with 106sqm on title. Showcasing modern interiors with a versatile floor plan, this property is the perfect inner city home for young professionals or astute investors alike.

Light filled open plan lounge & dining area Modern gas kitchen w/ stainless steel appliances Sun drenched North facing balcony w/ district views Master bedroom w/ WIR & ensuite Second bedroom w/ BIR Modern bathroom w/ tub & separate laundry Ceiling fans & modern finishes throughout Secure car space & ample visitor parking

## Disclaimer

Floor Plan measurements are approximate and are for illustrative purposes only. While we cannot doubt the floor plans accuracy , we make no guarantee , warranty or representation as to the accuracy and completeness of the floor plan

INTERNAL : 85.0 m<sup>2</sup>