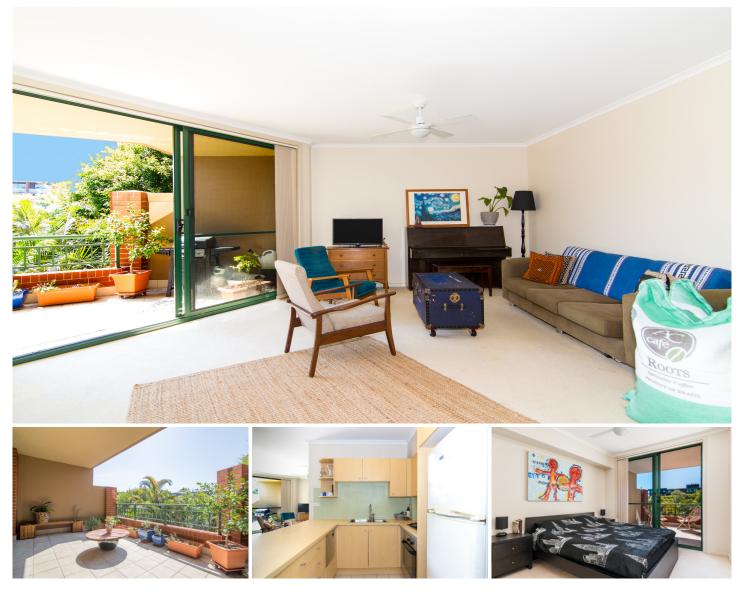

## 10310/177-219 Mitchell Road ERSKINEVILLE NSW

Located in the highly sought after lifestyle complex Sydney Park Village, this one bedroom apartment is generous in size and features. Offering bright and airy open plan living leading out to a sun drenched entertainers balcony, this apartment is ideal for those seeking space & lifestyle in an urban locale.

Large open plan lounge & dining area Designer gas kitchen w stainless steel appliances Spacious bedroom w built-in robes & balcony access Modern bathroom w tub & separate laundry w dryer Sun drenched entertainers balcony w leafy outlook Air conditioning & generous storage space throughout Security car space & ample visitor parking