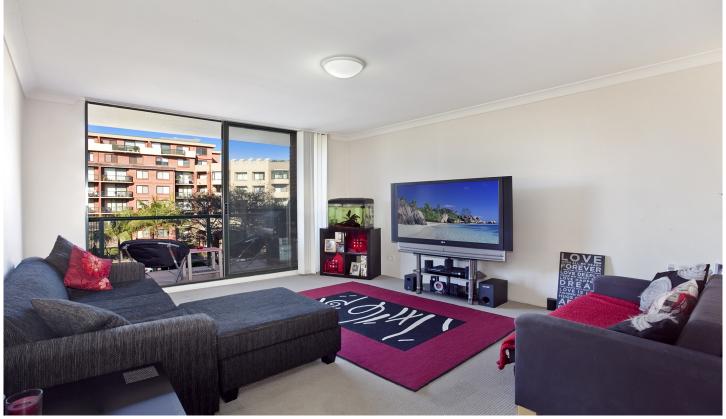

Generous open plan lounge & dining area Modern gas kitchen w stainless steel appliances Well-appointed bedroom w built-in wardrobes Bathroom w tub & internal laundry w dryer Entertainers' balcony w complex views Secure car space & ample visitor parking