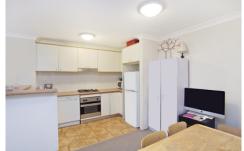

Generous open plan lounge & dining area Modern gas kitchen w stainless steel appliances Well-appointed bedroom w built-in wardrobes Bathroom w tub & internal laundry w dryer Entertainers' balcony w complex views Secure car space & ample visitor parking