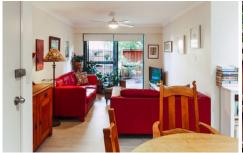

## 146/362 Mitchell Road ALEXANDRIA NSW

Situated within the well maintained Huntley Green security complex is this ground floor two bedroom courtyard apartment with secure undercover parking. Generously proportioned with a well-designed floor plan & quality finishes throughout, this property confirms ultimate convenience in a highly desirable location.

Light filled open plan lounge & dining Modern kitchen w stainless steel appliances Master bedroom w built-in robes & ensuite Generous second bedroom w built-in robes Stylish bathroom & internal laundry w dryer Ceiling fans & new paint throughout Undercover secure car space & visitor parking