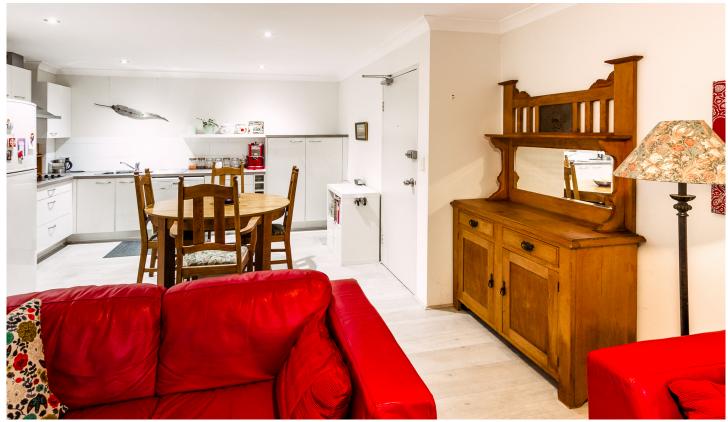

## 146/362 Mitchell Road ALEXANDRIA NSW

Situated within the well maintained Huntley Green security complex is this ground floor two bedroom courtyard apartment with secure undercover parking. Generously proportioned with a well-designed floor plan & quality finishes throughout, this property confirms ultimate convenience in a highly desirable location.

Light filled open plan lounge & dining Modern kitchen w stainless steel appliances Master bedroom w built-in robes & ensuite Generous second bedroom w built-in robes Stylish bathroom & internal laundry w dryer Ceiling fans & new paint throughout Undercover secure car space & visitor parking