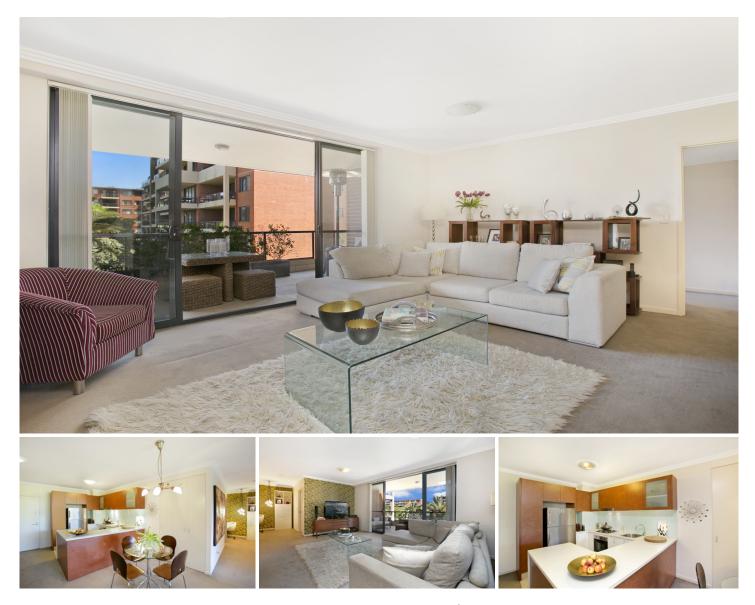

## 16302/177-219 Mitchell Road ERSKINEVILLE NSW

Located in one of the best resort style complexes in Sydney's inner west, this property offers an abundance of both indoor and outdoor space, natural light and cosmopolitan urban living. With the most highly sought after aspect in the complex, this apartment is ideally positioned in a quiet and peaceful location with no road frontage.

Generous open plan lounge & dining flowing onto a large tiled balcony

Designer gas kitchen w stainless steel appliances Main bedroom w built-ins, ensuite & balcony access Spacious Second bedroom with built-in wardrobes Stylish bathroom w tub & separate laundry w dryer Study area perfect for home office Air conditioning, & generous storage space Secure car space, lift access & visitor parking