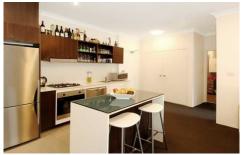

Light filled open plan lounge & dining area Modern gas kitchen w stainless steel appliances Generous bedroom w large built-in wardrobes Light-filled balcony perfect for entertaining Stylish bathroom & separate laundry w dryer Double glazed windows/doors w security screens Air conditioning in both living & bedroom Security car space w additional storage box Security building w intercom & lift access