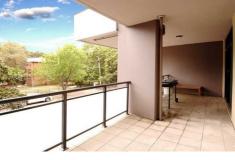

Light filled open plan lounge & dining area Modern gas kitchen w stainless steel appliances Generous bedroom w large built-in wardrobes Light-filled balcony perfect for entertaining Stylish bathroom & separate laundry w dryer Double glazed windows/doors w security screens Air conditioning in both living & bedroom Security car space w additional storage box Security building w intercom & lift access