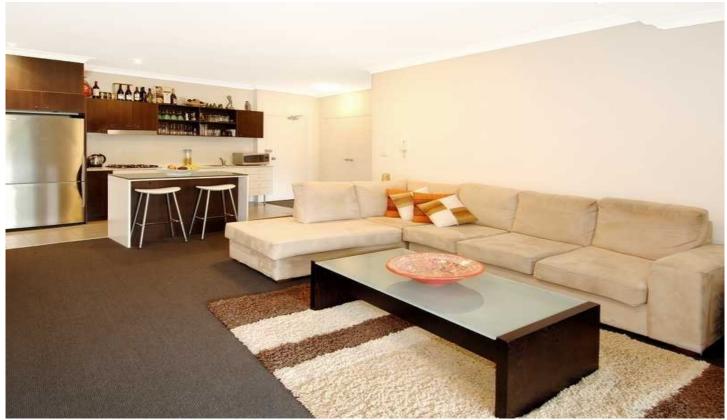

## 8/52 McEvoy Street WATERLOO NSW

Situated in the heart of Waterloo, this stylish apartment is perfectly positioned in the popular Soho complex. Offering a generous open plan floor plan with modern finishes throughout, this apartment features a light filled aspect and great entertainers' layout.

Light filled open plan lounge & dining area Modern gas kitchen w stainless steel appliances Generous bedroom w large built-in wardrobes Light-filled balcony perfect for entertaining Stylish bathroom & separate laundry w dryer Double glazed windows/doors w security screens Air conditioning in both living & bedroom Security car space w additional storage box Security building w intercom & lift access