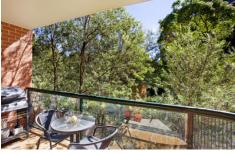

Generous open plan lounge & dining area
Gas kitchen w stainless steel appliances
Well-appointed bedroom w built in robes
Bathroom w tub & internal laundry w dryer
Light filled balcony w leafy complex views
Security car space & ample visitor parking
Note: carpet in living has been replaced w floorboards