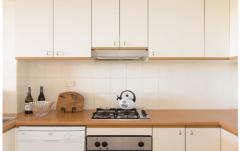

Generous open plan lounge & dining area
Gas kitchen w stainless steel appliances
Well-appointed bedroom w built in robes
Bathroom w tub & internal laundry w dryer
Light filled balcony w leafy complex views
Security car space & ample visitor parking
Note: carpet in living has been replaced w floorboards