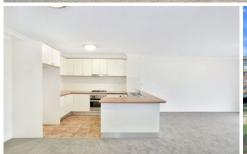

Large open plan lounge & dining area Modern gas kitchen w stainless steel appliances Spacious main bed with walk-in robe & ensuite Generous second bed w large built-in robes Bathroom w tub & internal laundry w dryer Light filled balcony w complex views Secure car space & ample visitor parking