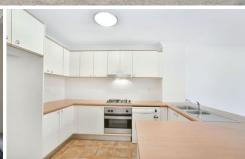

Large open plan lounge & dining area Modern gas kitchen w stainless steel appliances Spacious main bed with walk-in robe & ensuite Generous second bed w large built-in robes Bathroom w tub & internal laundry w dryer Light filled balcony w complex views Secure car space & ample visitor parking