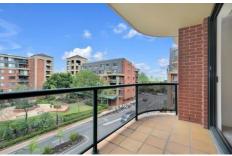

Large open plan lounge & dining area Modern gas kitchen w stainless steel appliances Spacious main bed with walk-in robe & ensuite Generous second bed w large built-in robes Bathroom w tub & internal laundry w dryer Light filled balcony w complex views Secure car space & ample visitor parking