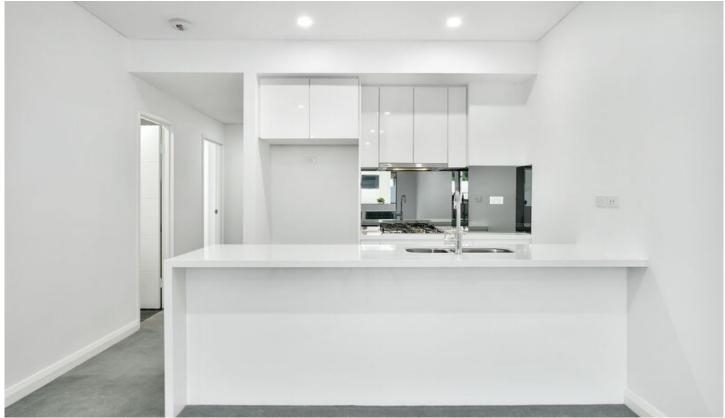

Light filled open plan lounge & dining area
Designer gas kitchen w stainless steel appliances
Entertainers balcony w city skyline views
Main bed w walk-in robe & chic ensuite
Generous second bed w built-in robes
Stylish bathroom & internal laundry w dryer
Ducted air conditioning & intercom/lift access
Security car space & additional storage cage