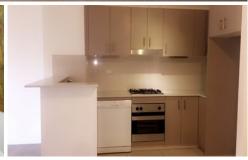

Generous open plan lounge & dining area Modern gas kitchen w stainless steel appliances Spacious bedroom w built in robes Bathroom w tub & internal laundry w dryer Balcony w leafy outlook & complex views Free gas & ample storage space Security car space & ample visitor parking