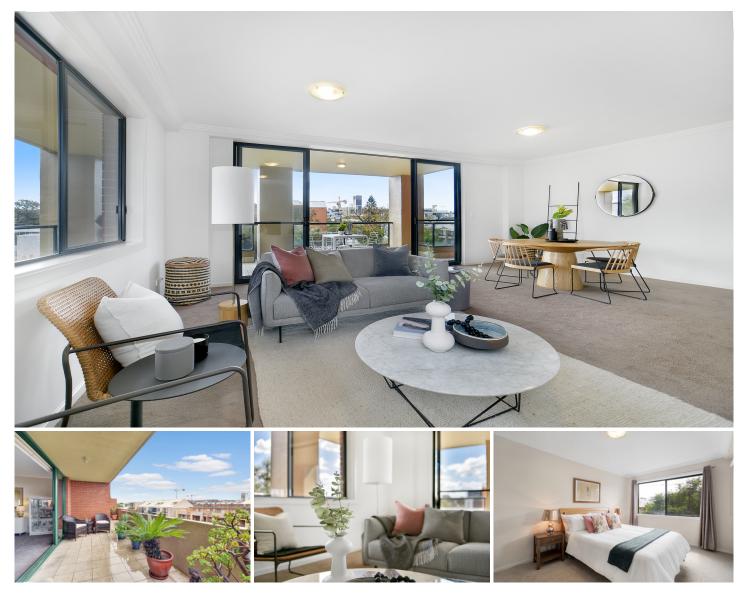

## 16509/177-219 Mitchell Road ERSKINEVILLE NSW

Ideally positioned in the sought after Sydney Park Village complex, this north facing corner apartment offers space, style and resort style living. Showcasing a desirable floorplan matched with quality finishes throughout, this apartment is ideally positioned and features a great entertainer's layout.

Oversized open plan lounge & dining area Designer gas kitchen w stainless steel appliances Main bedroom w built-ins, ensuite & balcony access Spacious second bedroom w built-in robes Light filled perfect for outdoor entertaining Stylish bathroom w tub & separate laundry w dryer New carpet & paint throughout Security car space & ample visitor parking