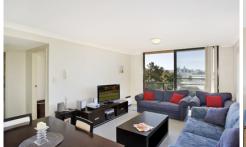

Light filled open plan lounge & dining area Modern gas kitchen w stainless steel appliances Spacious bedroom w large built-in robes Bathroom w tub & internal laundry w dryer Entertainers balcony w city skyline views Secure car space & ample visitor parking