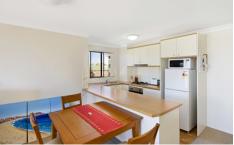

Light filled open plan lounge & dining area Modern gas kitchen w stainless steel appliances Spacious bedroom w large built-in robes Bathroom w tub & internal laundry w dryer Entertainers balcony w city skyline views Secure car space & ample visitor parking