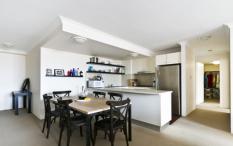

Light filled open plan lounge & dining area
Designer gas kitchen w stainless steel appliances
Sun drenched west facing balcony w district views
Large main bedroom w walk-in robe & ensuite
Second bedroom w built-in robes & queen bed
Stylish bathroom w tub & separate laundry
Ceiling fans & modern finishes throughout
Secure car space & ample visitor parking