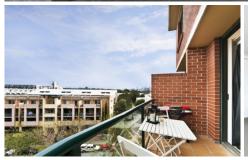

Light filled open plan lounge & dining area
Designer gas kitchen w stainless steel appliances
Sun drenched west facing balcony w district views
Large main bedroom w walk-in robe & ensuite
Second bedroom w built-in robes & queen bed
Stylish bathroom w tub & separate laundry
Ceiling fans & modern finishes throughout
Secure car space & ample visitor parking