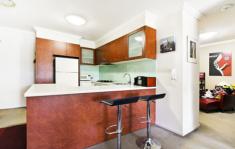

Large open plan lounge & dining area
Designer gas kitchen w stainless steel appliances
Generous bedroom w walk-in robe & balcony access
Light filled full length entertainers balcony w complex views
Stylish bathroom w tub & internal laundry w dryer
Separate study area & generous storage space
Secure car space & ample visitor parking