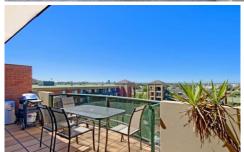

Oversized open plan lounge & dining area
West facing entertaining terrace w city views
Modern gas kitchen w stainless steel appliances
Large main bedroom w built-in robes & ensuite
Generous second bedroom w built-in robes
Stylish bathroom w tub & separate laundry w dryer
Ample storage throughout & separate wash room
Undercover secure car space & ample visitor parking