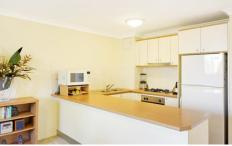

Oversized open plan lounge & dining area
West facing entertaining terrace w city views
Modern gas kitchen w stainless steel appliances
Large main bedroom w built-in robes & ensuite
Generous second bedroom w built-in robes
Stylish bathroom w tub & separate laundry w dryer
Ample storage throughout & separate wash room
Undercover secure car space & ample visitor parking