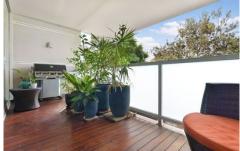

Generous open plan lounge & dining area
Designer gas kitchen w stainless steel appliances
Large main bedroom w built-in robes & stylish ensuite
Oversized second bedroom w built-in robes
Large study room w fixed cabinetry perfect for home office
Chic bathroom w tub & separate laundry w dryer
Large sun-filled entertainers terrace w leafy outlook
Undercover security car space & separate storage cage