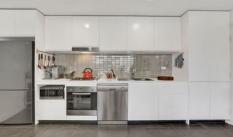

Generous open plan lounge & dining area
Designer gas kitchen w stainless steel appliances
Large main bedroom w built-in robes & stylish ensuite
Oversized second bedroom w built-in robes
Large study room w fixed cabinetry perfect for home office
Chic bathroom w tub & separate laundry w dryer
Large sun-filled entertainers terrace w leafy outlook
Undercover security car space & separate storage cage