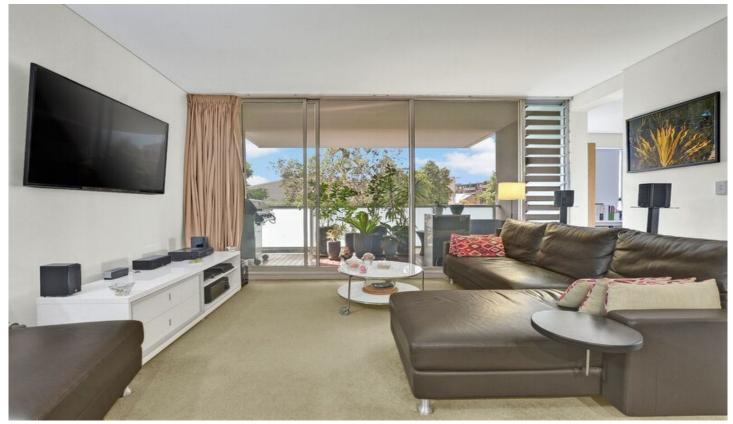

## 35/21 Coulson Street ERSKINEVILLE NSW

The 'Star Printery' is regarded as one of Erskineville's most sought after buildings, once an abandoned warehouse now transformed into an architectural masterpiece. Light filled throughout and capturing leafy urban outlooks, this fresh and bright security apartment is a private retreat central to all the attractions that make Erskineville such a popular destination.

Generous open plan lounge & dining area
Designer gas kitchen w stainless steel appliances
Large main bedroom w built-in robes & stylish ensuite
Oversized second bedroom w built-in robes
Large study room w fixed cabinetry perfect for home office
Chic bathroom w tub & separate laundry w dryer
Large sun-filled entertainers terrace w leafy outlook
Undercover security car space & separate storage cage