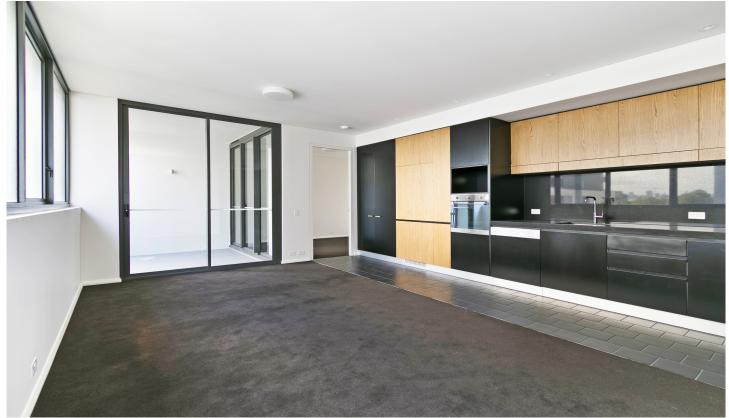

Large open plan lounge & dining area
Gourmet gas kitchen w stainless steel appliances
North facing entertaining balcony w complex views
Spacious bedroom w built-in robes & balcony access
Stylish bathroom & internal laundry w dryer
Ducted air conditioning & ample storage space
Security building w intercom/lift access & communal areas
Undercover storage cage & ample visitor parking