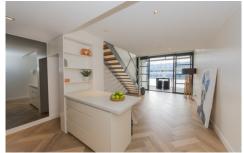

Light filled open plan lounge & dining w high ceilings
Designer gas kitchen w stainless steel appliances
Loft style double bedroom w large built-in robes
Light filled entertainers balcony w complex views
Chic bathroom & internal laundry w clothes dryer
Air conditioning & generous storage space throughout
Undercover secure car space & additional storage unit
Small pets considered upon application
Security complex w intercom access & outdoor pool