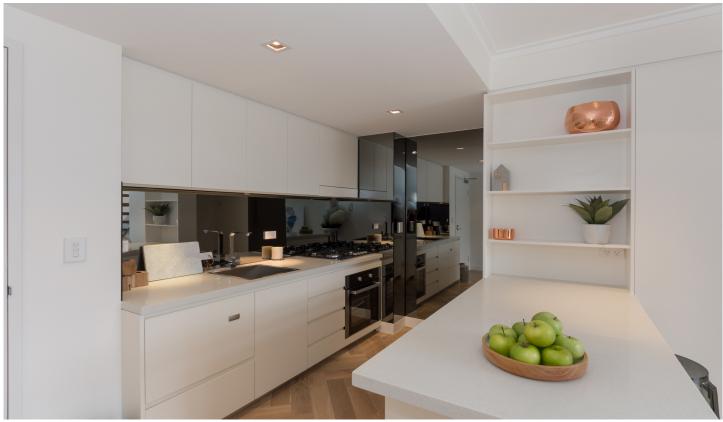

Light filled open plan lounge & dining w high ceilings
Designer gas kitchen w stainless steel appliances
Loft style double bedroom w large built-in robes
Light filled entertainers balcony w complex views
Chic bathroom & internal laundry w clothes dryer
Air conditioning & generous storage space throughout
Undercover secure car space & additional storage unit
Small pets considered upon application
Security complex w intercom access & outdoor pool